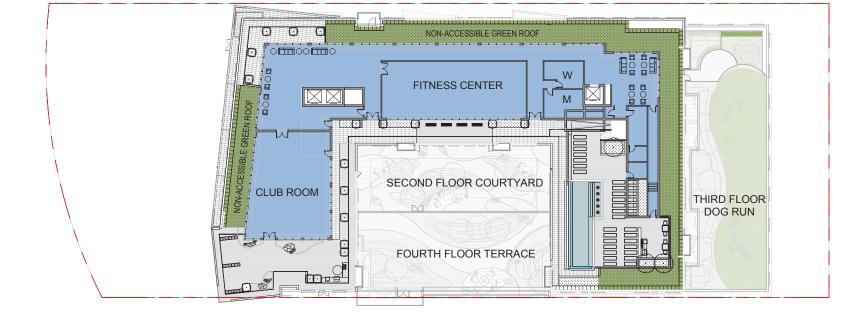

**425 M STREET SW** 

**375 M STREET SW** 

WEST BUILDING RESIDENTIAL 24,382 SF EAST BUILDING RESIDENTIAL 26,159 SF 25' 50' 75' 1/50" = 1'-0"

NON-ACCESSIBLE GREEN ROOF

♣

**\$**3

2ND FLOOR DOG RUN

1. INTERIOR PARTITION LOCATIONS, THE NUMBER, SIZE AND LOCATIONS OF AMENITY SPACES, STAIRS, AND ELEVATORS ARE PRELIMINARY AND SHOWN FOR ILLUSTRATIVE PURPOSES ONLY. FINAL LAYOUTS MAY VARY.

2. THE DESIGN AND LAYOUTS OF THE POOLS AND OUTDOOR AREAS ARE PRELIMINARY AND ARE SHOWN FOR ILLUSTRATIVE PURPOSES ONLY. FINAL LAYOUTS MAY VARY.

3. ALL PENTHOUSE HABITABLE SPACE IS DEVOTED EXCLUSIVELY TO COMMUNAL ROOFTOP RECREATION OR AMENITY SPACE FOR THE PRIMARY USE OF RESIDENTS.

4. SEE SHEETS L6, L7A, L8, L9A FOR TRELLIS DESIGNS AND LOCATIONS. TRELLISES WILL HAVE HORIZONTAL MEMBERS THAT ARE MORE THAN 24" ON CENTER. ALL TRELLISES WILL BE SET BACK 1:1.

375 M STREET SW

**425 M STREET SW** 

WEST BUILDING

**CLUB ROOM** 

PH COMMUNAL SPACE 10,360 SF

**EAST BUILDING** 

PH COMMUNAL SPACE 11,742 SF

375 & 425 M STREET SW

FITNESS CENTER

2ND FLOOR COURTYARD

4TH FLOOR COURTYARD