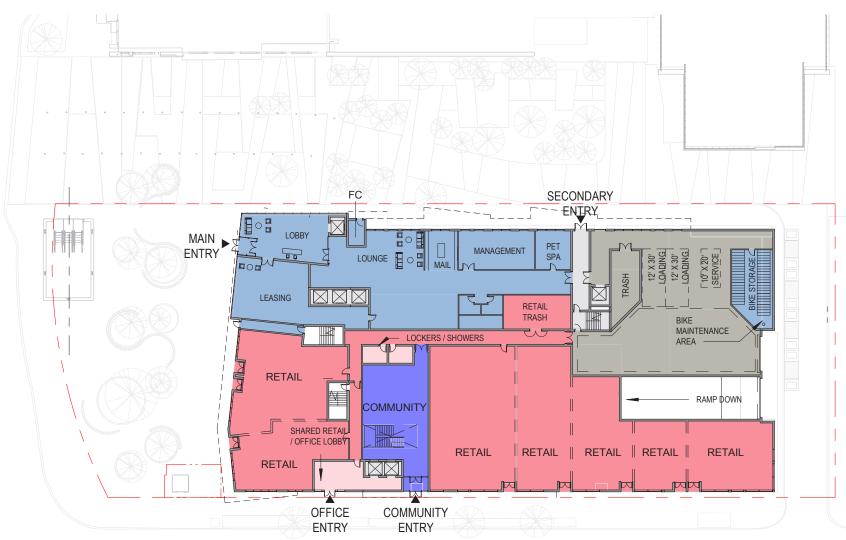

RESIDENTIAL AMENITY

**COMMUNITY** 

**RETAIL** 

SERVICE

**425 M STREET SW** 

WEST BUILDING

RESIDENTIAL 11,317 SF **RETAIL** 21,103 SF SERVICE<sup>(4)</sup>

NOTES:

1. INTERIOR PARTITION LOCATIONS, THE NUMBER, SIZE AND LOCATIONS OF UNITS, RETAIL SPACES, STAIRS, AND ELEVATORS ARE PRELIMINARY AND SHOWN FOR ILLUSTRATIVE PURPOSES ONLY. FINAL LAYOUTS MAY VARY.

2. RETAIL, COMMUNITY, & OFFICE ENTRANCES MAY INCREASE, DECREASE, OR BE MODIFIED WITHIN THE AREA OF THE RETAIL & OFFICE SPACE, DEPENDING UPON THE NEEDS OF THE TENANTS.

3. THE RETAIL, COMMUNITY, AND OFFICE USES SHALL BE CONSISTENT WITH THE FLEXIBILITY GRANTED IN THE FINAL ZONING COMMISSION ORDER.

4. SERVICE AREAS DISTRIBUTED AMONG BUILDING USES

375 M STREET SW

**EAST BUILDING** COMMUNITY 2,000 SF OFFICE SERVICE 1,780 SF RESIDENTIAL 14,141 SF RETAIL ... 19,069 SF