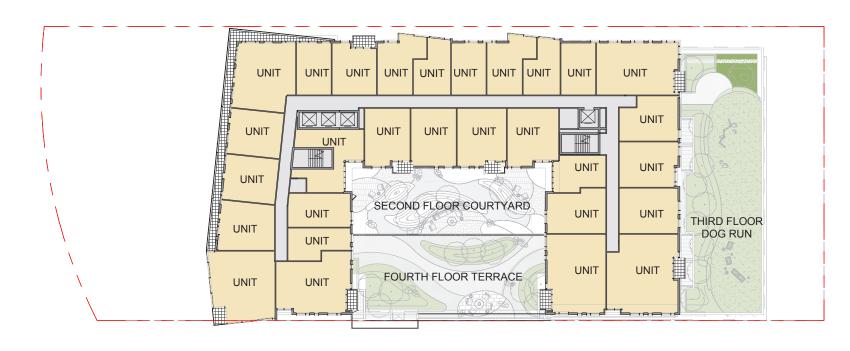

# SW STREET 4TH

July 2, 2018

UNIT SECOND FLOOR UNIT UNIT UNIT COURTYARD UNIT UNIT UNIT UNIT UNIT UNIT

**375 M STREET SW** 

FLEXIBILITY WITHIN RANGES STATED.

ONLY. FINAL LAYOUTS MAY VARY.

**425 M STREET SW** 

UNIT

UNIT UNIT

UNIT

UNIT

UNIT

UNIT

UNIT

UNIT

UNIT  $\boxtimes\boxtimes\boxtimes$ UNIT UNIT UNIT UNIT UNIT UNIT UNIT UNIT 2ND FLOOR COURTYARD UNIT UNIT 3RD FLOOR UNIT DOG RUN UNIT 4TH FLOOR TERRACE UNIT UNIT UNIT UNIT

**425 M STREET SW** 

**375 M STREET SW** 