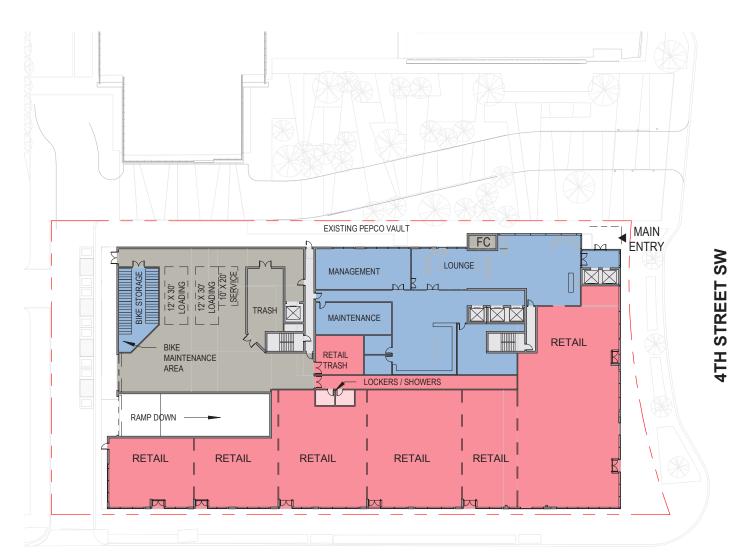

RESIDENTIAL AMENITY

**COMMUNITY** 

**RETAIL** 

SERVICE

**425 M STREET SW** 

WEST BUILDING

RESIDENTIAL 11,317 SF **RETAIL** 21,103 SF SERVICE<sup>(4)</sup>

NOTES:

1. INTERIOR PARTITION LOCATIONS, THE NUMBER, SIZE AND LOCATIONS OF UNITS, RETAIL SPACES, STAIRS, AND ELEVATORS ARE PRELIMINARY AND SHOWN FOR ILLUSTRATIVE PURPOSES ONLY. FINAL LAYOUTS MAY VARY.

2. RETAIL, COMMUNITY, & OFFICE ENTRANCES MAY INCREASE, DECREASE, OR BE MODIFIED WITHIN THE AREA OF THE RETAIL & OFFICE SPACE, DEPENDING UPON THE NEEDS OF THE TENANTS.

3. THE RETAIL, COMMUNITY, AND OFFICE USES SHALL BE CONSISTENT WITH THE FLEXIBILITY GRANTED IN THE FINAL ZONING COMMISSION ORDER.

4. SERVICE AREAS DISTRIBUTED AMONG BUILDING USES

375 M STREET SW

**EAST BUILDING** COMMUNITY 2,000 SF OFFICE SERVICE 1,780 SF RESIDENTIAL 14,141 SF RETAIL ... 19,069 SF