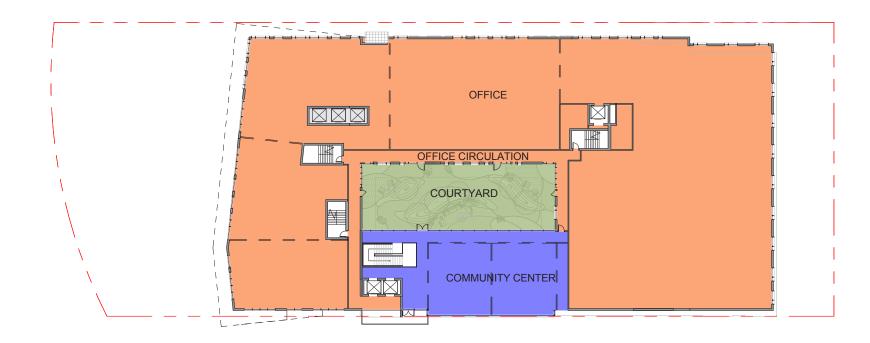

RESIDENTIAL AMENITY

**COMMUNITY** 

**RETAIL** 

SERVICE

**425 M STREET SW** 

WEST BUILDING

RESIDENTIAL 11,317 SF **RETAIL** 21,103 SF SERVICE<sup>(4)</sup>

NOTES:

1. INTERIOR PARTITION LOCATIONS, THE NUMBER, SIZE AND LOCATIONS OF UNITS, RETAIL SPACES, STAIRS, AND ELEVATORS ARE PRELIMINARY AND SHOWN FOR ILLUSTRATIVE PURPOSES ONLY. FINAL LAYOUTS MAY VARY.

2. RETAIL, COMMUNITY, & OFFICE ENTRANCES MAY INCREASE, DECREASE, OR BE MODIFIED WITHIN THE AREA OF THE RETAIL & OFFICE SPACE, DEPENDING UPON THE NEEDS OF THE TENANTS.

3. THE RETAIL, COMMUNITY, AND OFFICE USES SHALL BE CONSISTENT WITH THE FLEXIBILITY GRANTED IN THE FINAL ZONING COMMISSION ORDER.

4. SERVICE AREAS DISTRIBUTED AMONG BUILDING USES

375 M STREET SW

**EAST BUILDING** COMMUNITY 2,000 SF OFFICE SERVICE 1,780 SF RESIDENTIAL 14,141 SF RETAIL ... 19,069 SF

SOUTHEAST + SOUTHWEST M STREET PARCELS

RESIDENTIAL UNITS

UNIT

OFFICE

COMMUNITY

SW STREET 4TH