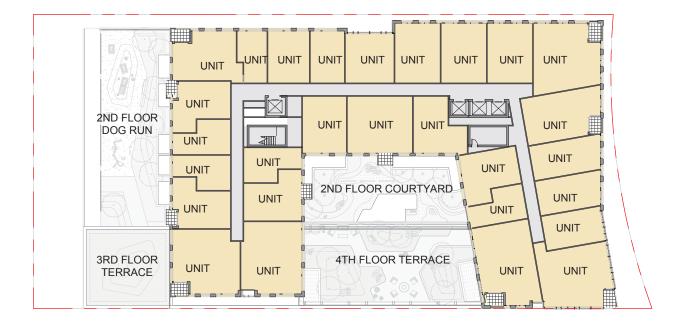

UNIT  $\boxtimes\boxtimes\boxtimes$ UNIT UNIT UNIT UNIT UNIT UNIT UNIT UNIT 2ND FLOOR COURTYARD UNIT UNIT 3RD FLOOR UNIT DOG RUN UNIT 4TH FLOOR TERRACE UNIT UNIT UNIT UNIT

**425 M STREET SW** 

**375 M STREET SW** 

WEST BUILDING RESIDENTIAL 26,038 SF STREET SW

4TH

EAST BUILDING RESIDENTIAL 26,866 SF

July 2, 2018