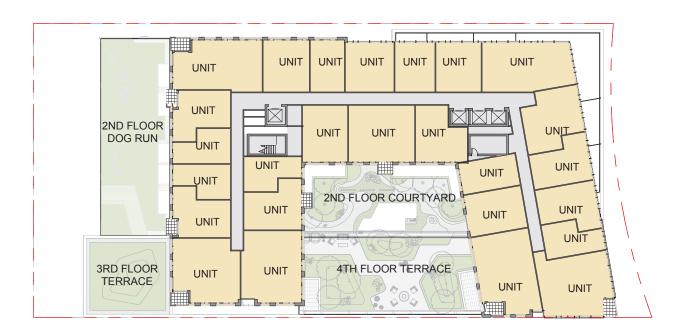

UNIT

UNIT

UNIT

2ND FLOOR

DOG RUN

UNIT

UNIT

2ND FLOOR COURTYARD

**425 M STREET SW** 

UNIT

2ND FLOOR

DOG RUN

3RD FLOOR

TERRACE

UNIT

UNIT

2ND FLOOR COURTYARD

FLOOR TERRACE

UNIT

UNIT I

WEST BUILDING

RESIDENTIAL 25,457 SF

**375 M STREET SW** 

EAST BUILDING RESIDENTIAL 26,960 SF

UNIT  $\boxtimes\boxtimes\boxtimes$ UNIT UNIT UNIT UNIT UNIT UNIT UNIT UNIT 2ND FLOOR COURTYARD UNIT UNIT 3RD FLOOR UNIT DOG RUN UNIT 4TH FLOOR TERRACE UNIT UNIT UNIT UNIT

**425 M STREET SW** 

**375 M STREET SW** 