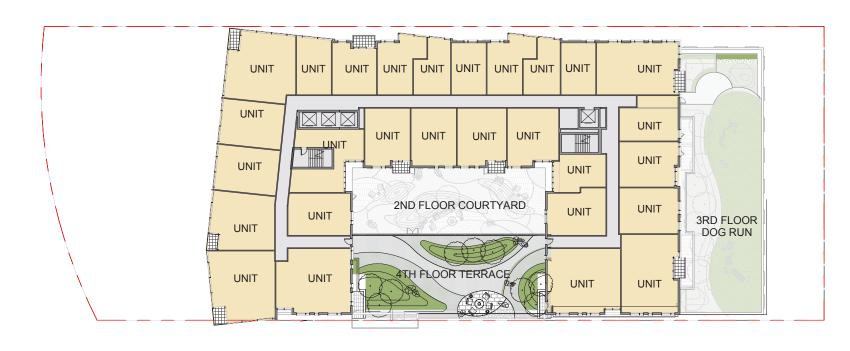

# SW STREET 4TH

July 2, 2018

UNIT SECOND FLOOR UNIT UNIT UNIT COURTYARD UNIT UNIT UNIT UNIT UNIT UNIT

**375 M STREET SW** 

FLEXIBILITY WITHIN RANGES STATED.

ONLY. FINAL LAYOUTS MAY VARY.

**425 M STREET SW** 

UNIT

UNIT

UNIT

2ND FLOOR

DOG RUN

UNIT

UNIT

2ND FLOOR COURTYARD

**425 M STREET SW** 

UNIT

2ND FLOOR

DOG RUN

3RD FLOOR

TERRACE

UNIT

UNIT

2ND FLOOR COURTYARD

FLOOR TERRACE

UNIT

UNIT I

WEST BUILDING

RESIDENTIAL 25,457 SF

**375 M STREET SW** 

EAST BUILDING RESIDENTIAL 26,960 SF